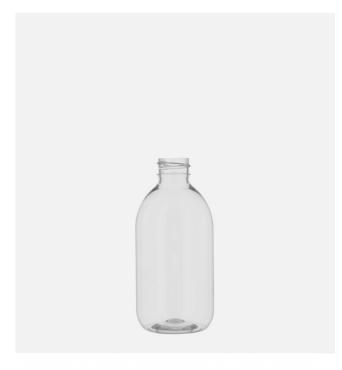

# Cosmo Sirop 300

### **General** info

 Item no. (SKU):
 LS1010924112

 Family / Range:
 Cosmo Sirop

 Capacity:
 300ml

 Neck:
 28/410

 Weight:
 26

Shape: Round Material: PET

Colour: All Colours Available