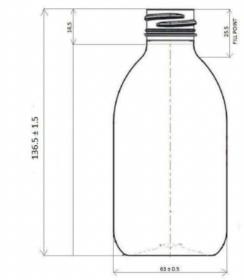

# Cosmo Sirop 300

### **General** info

 Item no. (SKU):
 LS1010924112

 Family / Range:
 Cosmo Sirop

 Capacity:
 300ml

 Neck:
 28/410

 Weight:
 26

Shape: Round Material: PET

Colour: All Colours Available